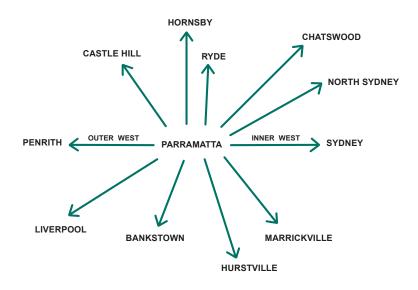

### We currently service this area of Greater Sydney:

### We currently service clients in this area of Greater Sydney:

We are based near Parramatta.
As you can see by the service map above we service a wide range of areas within the Greater Sydney region and have 8 service vehicles available.