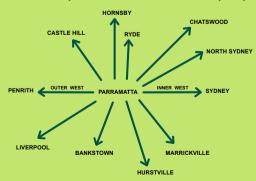

### We currently service this area of Greater Sydney:

### We currently service clients in this area of Greater Sydney:

We are based near Parramatta.
As you can see by the service map above we service a wide range of areas within the Greater Sydney region and have 8 service vehicles available.